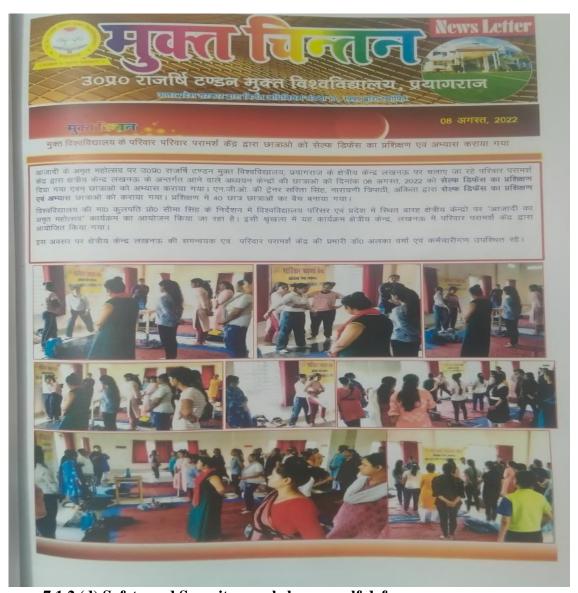

#### (ii) Organization of workshop on self defence

7.1.2 (d) Safety and Security: workshop on self defence

Safety and Security: workshop on self defence

विश्वविद्यालय मुख्य परिसर, शान्तिपुरम्, सेक्टर "एफ"
कुलसचिव फाफामऊ, प्रयागराज—211021 E-mail: registrar.uprtou @gmail.com
Mob : 7525048031