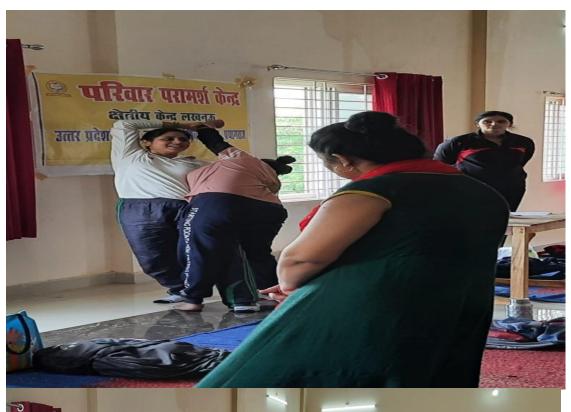

#### (ii) Organization of workshop on self defence

7.1.2 (d) Safety and Security: workshop on self defence

Safety and Security: workshop on self defence

विश्वविद्यालय मुख्य परिसर, शान्तिपुरम्, सेक्टर "एफ"
कुलसचिव फाफामऊ, प्रयागराज—211021 E-mail: registrar.uprtou @gmail.com
Mob : 7525048031