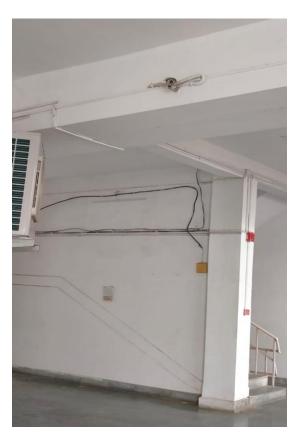

#### <u>Specific facilities provided for women in terms of:</u>

- a. Safety and security at the work place
  - (i) CCTV are installed at prominent places

**CCTV** camera in Ganga campus

**CCTV** camera in Yamuna campus