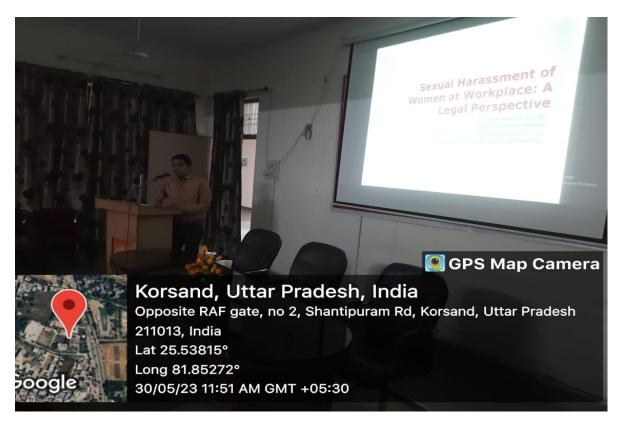

#### (ii) Organization of workshop on self defence

7.1.2 (d) Safety and Security: workshop on self defence

Safety and Security: workshop on self defence

विश्वविद्यालय मुख्य परिसर, शान्तिपुरम्, सेक्टर "एफ"
कुलसचिव फाफामऊ, प्रयागराज—211021 E-mail: registrar.uprtou @gmail.com
Mob : 7525048031