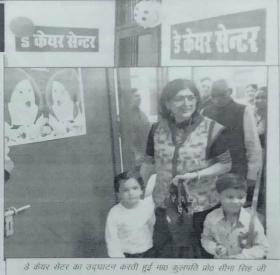

#### सूचना

एतद्वारा मा कुलपि जी के निर्देशानुसार विश्वविद्यालय के समस्त निर्देशको/प्रभारियो/अधिकारियो/शिक्षको/प्रसमर्शवाताओं/कर्मचारियो/शीघ छात्रों को सृथित किया जाता है कि विश्वविद्यालय के स्वारथ्य विज्ञान विद्याशाखा एवं अनिकंत स्माइल फाउण्डेशन के संयुक्त तत्वावधान में विश्व कैसर दिवस (04 फरवरी, 2024) के उपलक्ष्य में कैसर जन—जामरूकता कार्यक्रम का आयोजन दिनोंक 03 फरवरी, 2024 को मध्याहन 12:00 बजे विश्वविद्यालय के तिलक शास्त्रार्थ समागार में होना सुनिश्चित हुआ है। कार्यक्रम की अध्यक्षता मा. कुलपित प्रो. सीमा सिंह जी करेंगी। कार्यक्रम की संयोजक डॉ. भीरा पाल, प्रभारी, स्वारथ्य विज्ञान विद्याशाखा एवं सह—संयोजक डॉ. अखिलेश द्विवेदी, संस्थापक, अनिकंत स्माइल फाउण्डेशन, जसरा, प्रयागराज होगें।

कृपया तद्नुसार उक्त जागरूकता कार्यक्रम में प्रतिभाग करने का कष्ट की

(विनय कुमार) कुलसचिव

पृ.संख्या : ओ.यू.// USG (1/2024

तददिनॉक

प्रतिलिपि निम्नलिखित को सूचनार्थ एवं आवश्यक कार्यवाही हेतु प्रेषित :--

- विश्वविद्यालय के समस्त निदेशकों/प्रभारियों/अधिकारियों को इस आशय से प्रेषित कि
  कृपया अपने विद्याशाखा/विभाग/अनुभाग/प्रकोष्ठ से सम्बन्धित शिक्षकों/परामर्शदाताओं
  /कर्मचारियों/शोध छात्रों को उक्त सूचना के सम्बन्ध में अपने स्तर से सूचित करने का कष्ट
  करें।
- डॉ. गीरा पाल, प्रभारी, स्वास्थ्य विज्ञान विद्याशाखा, उ.प्र. राजिष टण्डन गुक्त विश्वविद्यालय, प्रयागराज।
- निदेशक, CIQA, उ.प्र. राजर्षि टण्डन मुक्त विश्वविद्यालय, प्रयागराज।
- वित्त अधिकारी, उ..प्र. राजिष टण्डन गुक्त विश्वविद्यालय, प्रयागराज ।
- 5. कुलपति जी के निजी सचिव को माननीया कुलपति जी के सादर सूचनार्थ