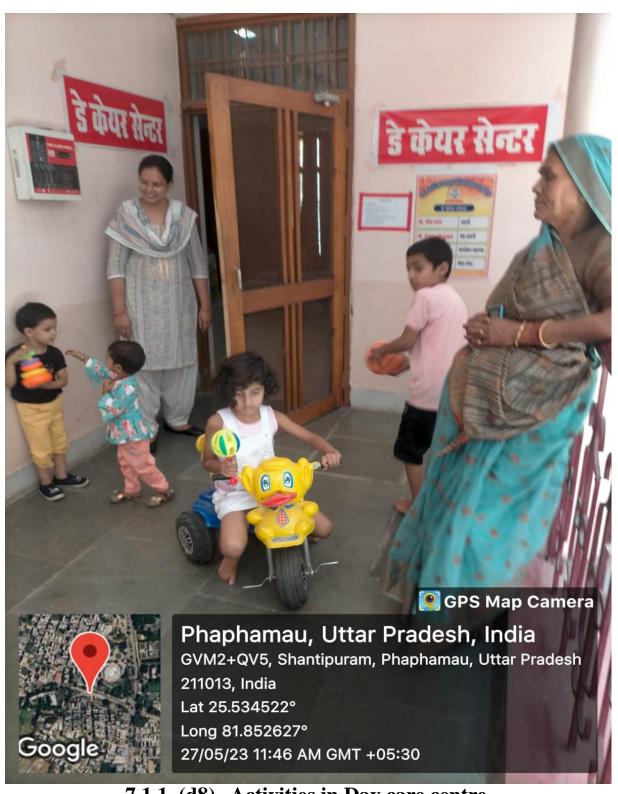

ज

मुक्त विश्वविद्यालय में प्रारंभ हुआ हे केयर सेंटर कुलपति प्रोफेसर सीमा सिंह ने बच्चों के साथ बिताया वक्त





# मुक्त विश्वविद्यालय में प्रारंभ हुआ डे केयर सेंटर

कुलपति प्रोफेसर सीमा सिंह ने बच्चों के साथ बिताया वक्त

उत्तर प्रदेश राजर्षि टंडन मुक्त विश्वविद्यालय, प्रयागराज में गुरुवार को मा० कुलपति प्रो० सीमा सिंह ने डे केयर सेंटर का उद्घाटन किया। इस अवसर पर उन्होंने छोटे बच्चों के साथ वक्त बिताया।

इस अवसर पर कुलपति प्रो0 सीमा सिंह ने डे केयर सेंटर की संचालिका को निर्देशित किया कि बच्चों के स्वास्थ्य एवं पोषण के प्रति विशेष ध्यान रखा जाए। डे केयर सेंटर में बच्चों को खेल के साथ पढ़ाई का अवसर प्रदान किया जा रहा है। बच्चों के मनोविनोद के लिए सेंटर पर कई सामग्रियां उपलब्ध कराई गई हैं। विश्वविद्यालय में स्थापित डे केयर सेंटर का लाभ आसपास के क्षेत्रों के कामकाजी लोगों को भी मिलेगा।









7.1.1. (d8) Activities in Day care centre



7.1.1. (d9) Day care centre for staff children





Day care centre staffs