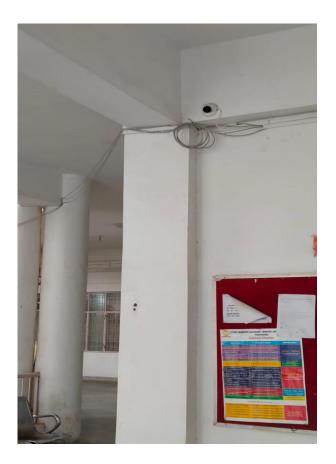

#### <u>Specific facilities provided for women in terms of:</u>

- a. Safety and security at the work place
  - (i) CCTV are installed at prominent places

**CCTV** camera in Ganga campus

**CCTV** camera in Yamuna campus